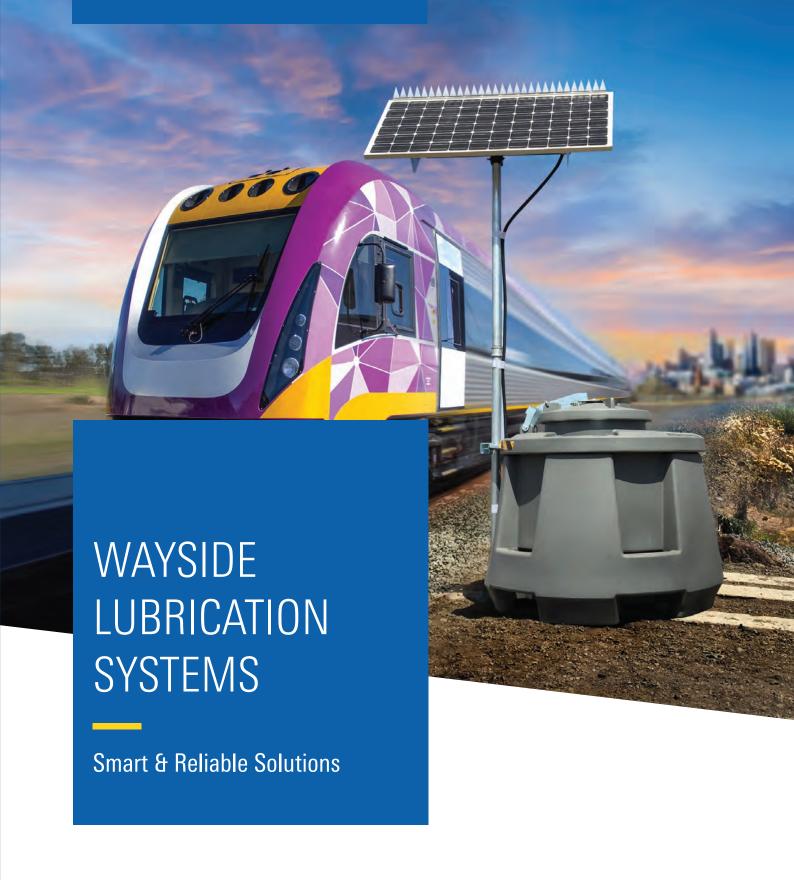

# Auto Rail Lubrication - Wayside Pumping Station

JSG Industrial Systems offers pumping stations sized to meet design requirements and service cycle. Systems can be designed and configured to suit location and maintenance conditions. The technology used with each system is consistent and offers:

- HIGH PRESSURE SYSTEM to run in any condition and keep all ports free of debris reducing field maintenance activities
- CAPABLE OF PUMPING long distance allowing site placement of station in serviceable locations
- POINT-TO-POINT patented metering devices ensuring precise and controlled delivery of lubricant
- CONTROL SYSTEM offering complete remote management capability
- SOLAR POWER for remote locations using renewable energy
- LONG SERVICE LIFE with minimal maintenance intervals & cost