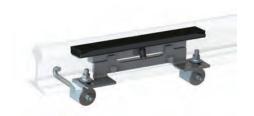

## **Gauge Face Lubrication**

Gauge Face Lubrication (GFL) significantly reduces wheel flange and rail wear that occurs at the curve section of track. The GFL applicator bars feature benefits such as:

- Evenly placing grease high on the gauge face to be effectively collected by passing wheels
- Brush holding excess grease to be picked up by next train which minimizes grease waste
- One Gauge Face system can supply several curves in succession
- Universal mounting that is easy to adjust

## **Top-Of-Rail Lubrication**

Top-Of-Rail (TOR) lubrication provides a solution to greatly reduce noise emissions and wear to the running surface of rail occurring on very tight radius curves. TOR applicator used with our systems offers benefits such as:

- Consistently applying an even spread of lubrication
- Spring mounted bars to withstand false-flange wheel strikes
- Metal-to-metal seal means no parts needing replacement