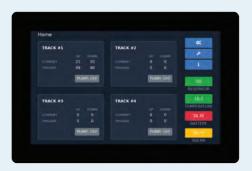

# JSG Smart Rail Lube Controller (SRL)

Every new system utilises the JSG SRL controller which has been designed and developed for wayside lubrication by JSG Industrial Systems, offers a more efficient and modernised way of managing rail lubrication system digitally.

- Large display screen with informative system status
- User-friendly GUI with protected access
- Manages lubrication of up to four tracks simultaneously including travel detection
- Telemetry-ready for when opting to use with JSG
  Telemetry Service for complete remote management