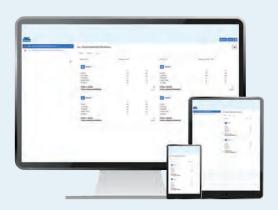

# **JSG Telemetry Service**

JSG Industrial Systems offers a Telemetry Service via a web accessible portal ensuring complete remote management of every system that is built with the JSG SRL controller.

- Simplified method of monitoring the status of every lubricator on the network
- Access to control settings of lubricators
- Instantaneous alarms via email notifications including the details of the lubricator which requires attention
- Review historical reports and lubricator site location