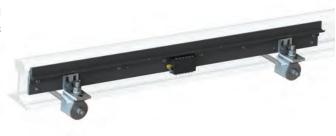

## **Gauge Face Lubrication**

Gauge Face Lubrication (GFL) significantly reduces wheel flange and rail wear that occurs at the curve section of track. The GFL applicator bars feature benefits such as:

- Evenly placing grease high on the gauge face to be effectively collected by passing wheels
- Brush holding excess grease to be picked up by next train which minimizes grease waste
- One Gauge Face system can supply several curves in succession
- Universal mounting that is easy to adjust

## **Top-Of-Rail Lubrication**

Top-Of-Rail (TOR) lubrication provides a solution to greatly reduce noise emissions and wear to the running surface of rail occurring on very tight radius curves. TOR applicator used with our systems offers benefits such as:

- Consistently applying an even spread of lubrication
- Spring mounted bars to withstand false-flange wheel strikes
- Metal-to-metal seal means no parts needing replacement