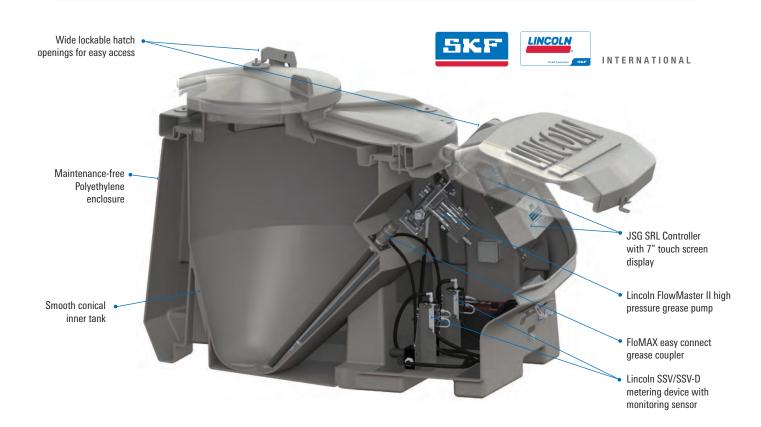

# Auto Rail Lubrication - Wayside Pumping Station

JSG Industrial Systems offers pumping stations sized to meet design requirements and service cycle. Systems can be designed and configured to suit location and maintenance conditions. The technology used with each system is consistent and offers:

- HIGH PRESSURE SYSTEM to run in any condition and keep all ports free of debris reducing field maintenance activities
- CAPABLE OF PUMPING long distance allowing site placement of station in serviceable locations
- POINT-TO-POINT patented metering devices ensuring precise and controlled delivery of lubricant
- CONTROL SYSTEM offering complete remote management capability
- SOLAR POWER for remote locations using renewable energy
- LONG SERVICE LIFE with minimal maintenance intervals & cost

# JSG Smart Rail Lube Controller (SRL)

Every new system utilises the JSG SRL controller which has been designed and developed for wayside lubrication by JSG Industrial Systems, offers a more efficient and modernised way of managing rail lubrication system digitally.